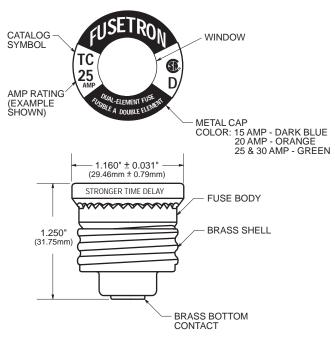

## **Fusetron Dual-Element, Time-Delay Plug Fuse**

## Type TC

DESIGNED TO:
CARRY 110% OF RATING FOR 4 HOURS MIN.
OPEN AT 135% OF RATING WITHIN 1 HOUR.
OPEN AT 200% OF RATING BETWEEN 12 SECONDS MIN. AND 120
SECONDS MAX.

CATALOG SYMBOL: TC DUAL-ELEMENT, TIME DELAY 15, 20, 25, & 30 AMPERES 125 VOLTS AC OR LESS CSA CERTIFIED (CLASS 1423-01, FILE # 53787)

- "D" rating for Canadian applications.
- These fuses thread into fuse receptacles.
- The threads are Edison base.
- Heavy Duty TC fuses are industrial strength products, featuring Bussmann's exclusive Dual-Element construction.
- This spring loaded design provides superior short circuit and overload protection.
- The TC fuses have more time-delay than the medium duty fuses in order to better protect industrial motors and optical residential circuits.